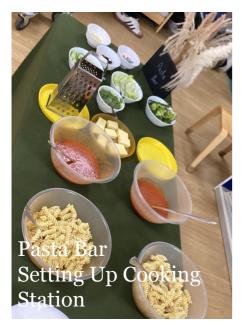

his term we have introduced our preschoolers to uniform. The children are so proud coming in with their uniform and feeling a sense of pride. They all look amazing!

We will be introducing uniform into our Toddler room from after the Feb half term holiday.

We have some uniform available to purchase from the office. You can also purchase the plain red jumpers from any supermarket, or directly from:

https://myclothing.com/collections/kids-corner-nursery-9502

### School applications

- ✓ Does your child turn 4 before Sept 2025? Your school application needs to be made by 15.1.25.
- ✓ You will be allocated a school place in April. Please ensure you inform staff what school they have been given.

Babies Sip & Paint Baby Spa & lots more...











# What we've been up to Autumn Term 2024