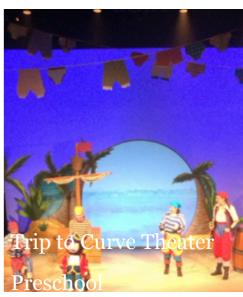

sibly 30th /31st March 2025)

### UNIFORM

This term we have introduced our preschoolers to uniform. The children are so proud coming in with their uniform and feeling a sense of pride. They all look amazing!

We will be introducing uniform into our Toddler room from after the Feb half term holiday.

We have some uniform available to purchase from the office. You can also purchase the plain red jumpers from any supermarket, or directly from:

https://myclothing.com/collections/kids-corner-nursery-9502

### School applications

- ✓ Does your child turn 4 before Sept 2025? Your school application needs to be made by 15.1.25.
- ✓ You will be allocated a school place in April. Please ensure you inform staff what school they have been given.

Babies Sip & Paint Baby Spa & lots more...











# What we've been up to Autumn Term 2024