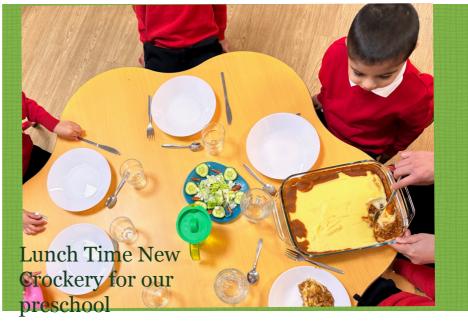

s term we have introduced our preschoolers to uniform. The children are so proud coming in with their uniform and feeling a sense of pride. They all look amazing!

We will be introducing uniform into our Toddler room from after the Feb half term holiday.

We have some uniform available to purchase from the office. You can also purchase the plain red jumpers from any supermarket, or directly from:

https://myclothing.com/collections/kids-corner-nursery-9502

### School applications

- ✓ Does your child turn 4 before Sept 2025? Your school application needs to be made by 15.1.25.
- ✓ You will be allocated a school place in April. Please ensure you inform staff what school they have been given.

Babies Sip & Paint Baby Spa & lots more...











# What we've been up to Autumn Term 2024