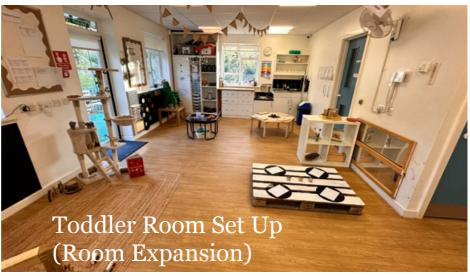

C (possibly 30th /31st March 2025)

### UNIFORM

This term we have introduced our preschoolers to uniform. The children are so proud coming in with their uniform and feeling a sense of pride. They all look amazing!

We will be introducing uniform into our Toddler room from after the Feb half term holiday.

We have some uniform available to purchase from the office. You can also purchase the plain red jumpers from any supermarket, or directly from:

https://myclothing.com/collections/kids-corner-nursery-9502

### School applications

- ✓ Does your child turn 4 before Sept 2025? Your school application needs to be made by 15.1.25.
- ✓ You will be allocated a school place in April. Please ensure you inform staff what school they have been given.

Babies Sip & Paint Baby Spa & lots more...











# What we've been up to Autumn Term 2024