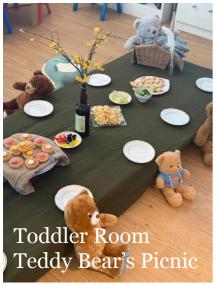

(possibly 30th /31st March 2025)

### UNIFORM

This term we have introduced our preschoolers to uniform. The children are so proud coming in with their uniform and feeling a sense of pride. They all look amazing!

We will be introducing uniform into our Toddler room from after the Feb half term holiday.

We have some uniform available to purchase from the office. You can also purchase the plain red jumpers from any supermarket, or directly from:

https://myclothing.com/collections/kids-corner-nursery-9502

### School applications

- ✓ Does your child turn 4 before Sept 2025? Your school application needs to be made by 15.1.25.
- ✓ You will be allocated a school place in April. Please ensure you inform staff what school they have been given.

Babies Sip & Paint Baby Spa & lots more...











# What we've been up to Autumn Term 2024